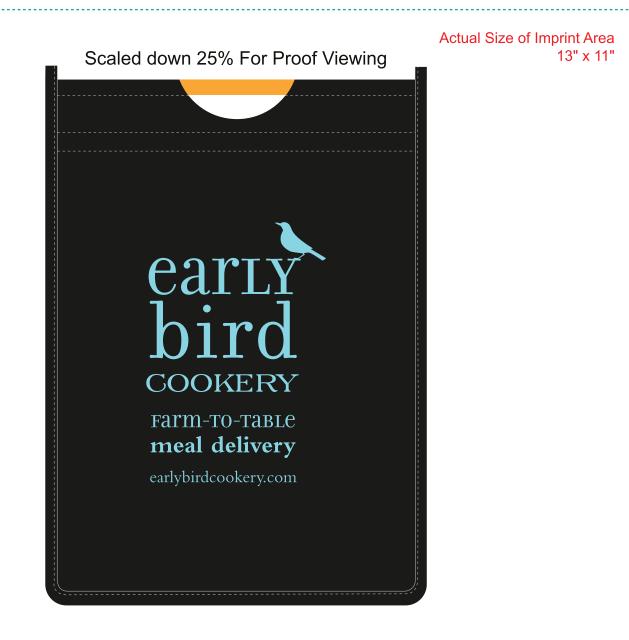

Order#: 136069 Product: Insulated Recycled P.E.T. Shopping Bag Item #: 1008-304376 Imprint Method: Screen Print on the Front: PMS 310C