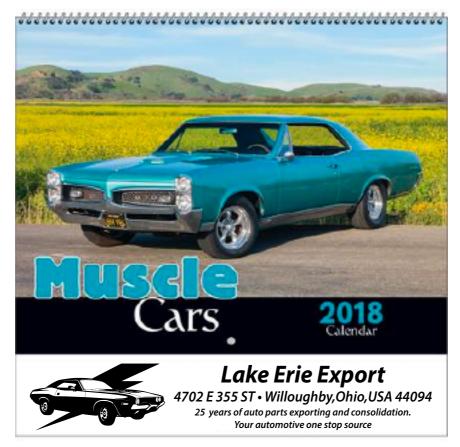

Order#: 136051-Q

**Product:** Muscle Cars Calendar

Item #: 1118-106149

Imprint Method: Screen Print on the Front - bottom: Black

Actual Imprint Size: 9"W x 1.5"H

## Lake Erie Export

4702 E 355 ST • Willoughby, Ohio, USA 44094

25 years of auto parts exporting and consolidation. Your automotive one stop source