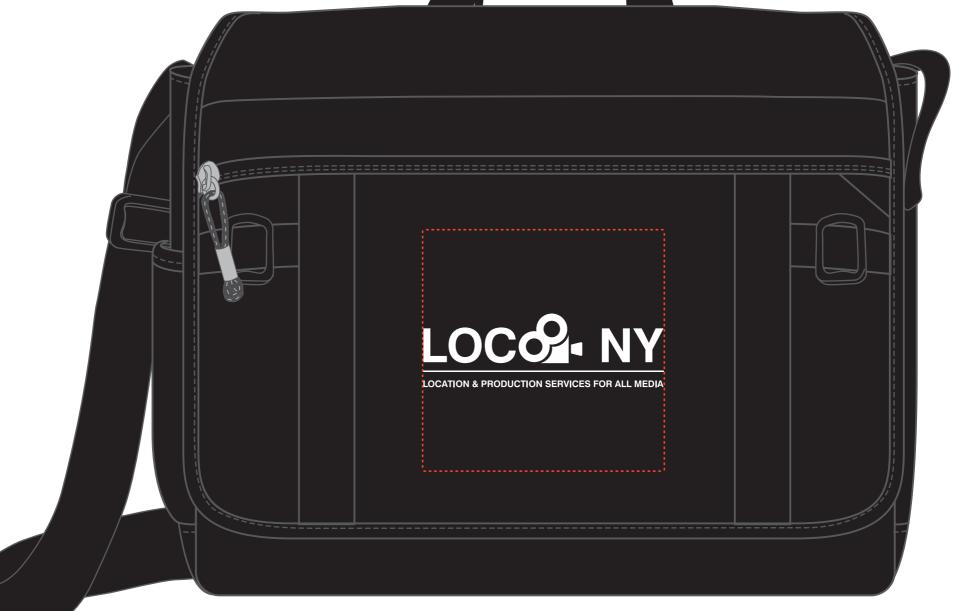

Order#:136046-QProduct:Global Messenger BagItem #:1061-309480Imprint Method:Screen Print on the Front Pocket: WhiteActual Imprint Size:5"W x 1.5"H

50% of Actual Size of Imprint Dotted Lines Do Not Print