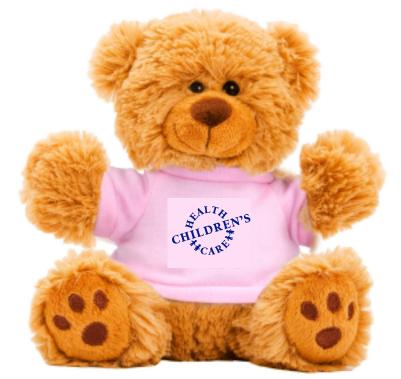

Order#:136042Product:Cuddly Plush Teddy Bear - Royal or Pink T ShirtItem #:1016-309497Imprint Method:Screen Print on the Shirt (Center) - White on Roya;l, Reflex Blue on PinkActual Imprint Size:1.5"W x 0.93"H

Image Not To Size For Reference Only