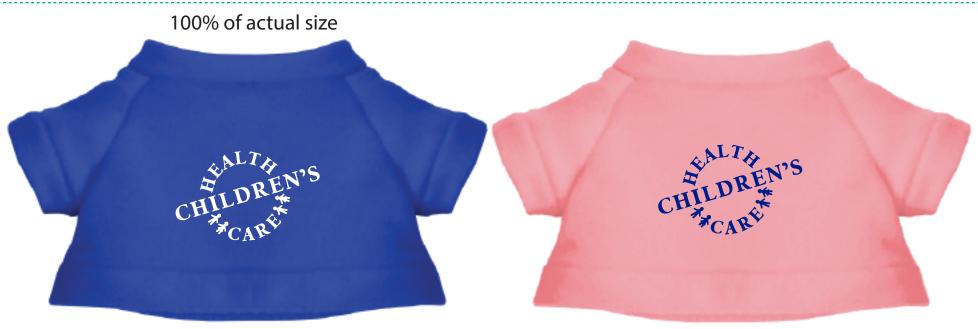

Order#:136042Product:Cuddly Plush Teddy Bear - Royal or Pink T ShirtItem #:1016-309497Imprint Method:Screen Print on the Shirt (Center) - White on Roya;l, Reflex Blue on PinkActual Imprint Size:1.5"W x 0.93"H

Image Not To Size For Reference Only