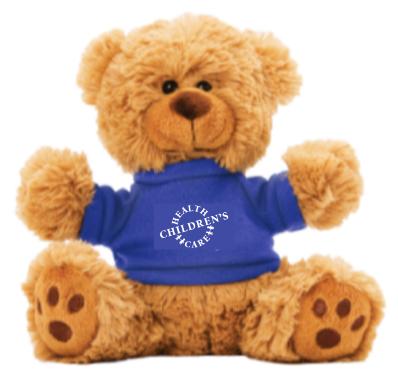

Order#:136042Product:Cuddly Plush Teddy Bear - Royal or Pink T ShirtItem #:1016-309497Imprint Method:Screen Print on the Shirt (Center) - White on Roya;l, Reflex Blue on PinkActual Imprint Size:1.5"W x 0.93"H

Image Not To Size For Reference Only