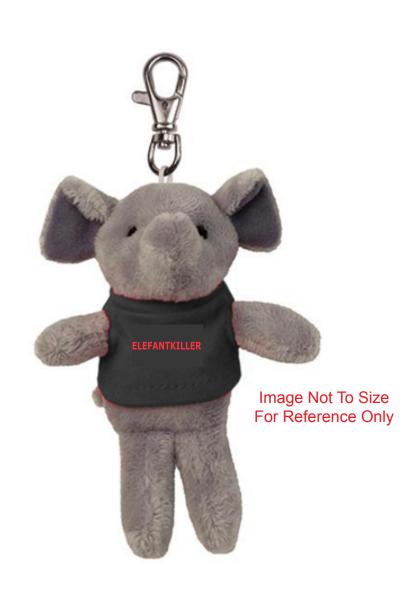

Customer Service E-mail: service@garrettspecialties.com

**Order#**: 136036

**Product:** Elephant Wild Bunch Key Tag: Black T Shirt

Item #: 1039-303723

Imprint Method: Screen Print on the Shirt (Center): Red 032

Actual Imprint Size: 1"W x 0.1"H

**ELEFANTKILLER** 

Actual Size of Imprint **Dotted Lines Do Not Print** 