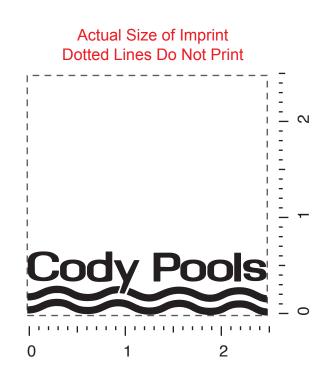

Order#: 136028 Product: Westchester Mousepad: Brown Item #: 1097-302105 Imprint Method: Debossed on the Top/Center Actual Imprint Size: 2.5"W x 0.66"H

## Item/Artwork shown Below is at 40% of Actual Size