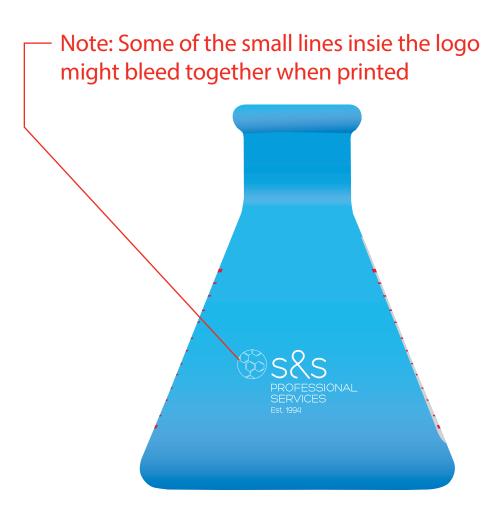

**Order#**: 136013

**Product**: Chemical Flask Stress Reliever

**Item #**: 1008-304923

**Imprint Method**: Pad Print on the Side 1: White

Actual Imprint Size: 1.25"W x 0.66"H

## \*\*\*IMPORTANT INFORMATION\*\*\* (PLEASE READ)

Please proof carefully for spelling errors, omissions, and layout accuracy. It is your responsibility to correct any errors. Garrett Specialties assumes no responsibility for errors after a proof has been authorized to print. Please note changes or revisions to your proof from your original instructions may cause revision in your ship date. Delays in paper proof approval also may require a change in your schedule ship dates. Occasionally, some fax machines may distort the image. Please pay close attention to numbers.