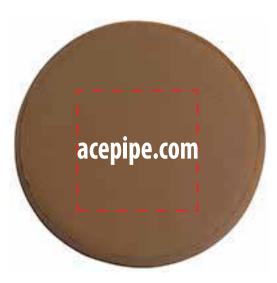

Order#: 136010

**Product:** Poo Emoji Stress Reliever

Item #: 1364-315012

Imprint Method: Screen Print on the Back & Bottom: White

**Actual Imprint Size**: 1.5"W x 0.33"H (Back), 1.25"W x 0.3"H (Bottom)

Back of the Item

Bottom of the Item