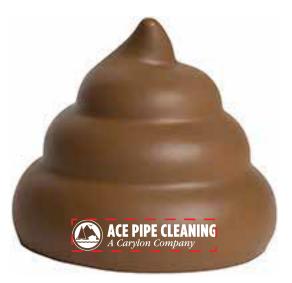

Order#: 136010

**Product:** Poo Emoji Stress Reliever

Item #: 1364-315012

Imprint Method: Screen Print on the Back & Bottom: White

**Actual Imprint Size**: 1.5"W x 0.33"H (Back), 1.25"W x 0.3"H (Bottom)

Back of the Item