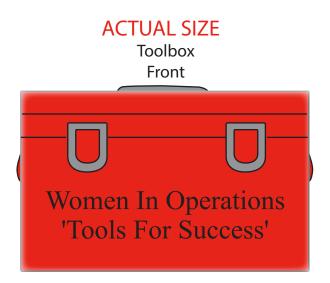

Order#: 135995

**Product:** Tool Box Stress Ball

Item #: 1008-100781

Imprint Method: Pad Print on the On Front: Black

Actual Imprint Size: 2.5"W x 0.5"H