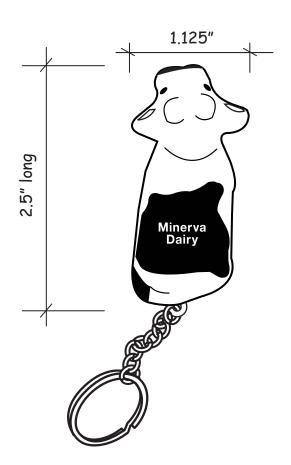

Order#: 135980

**Product:** Cow Squeezie Keyring

**Item #**: 1364-308153

Imprint Method: Screen Print on the Top - White