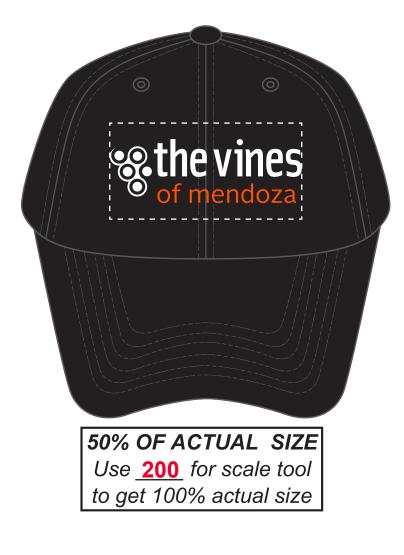

Order#:135967Product:Valucap Unstructured Cap: BlackItem #:1087-312991Imprint Method:Embroidery on the Front: Orange 021, WhiteActual Imprint Size:4"W x 1.3"H

ART 100% SIZE