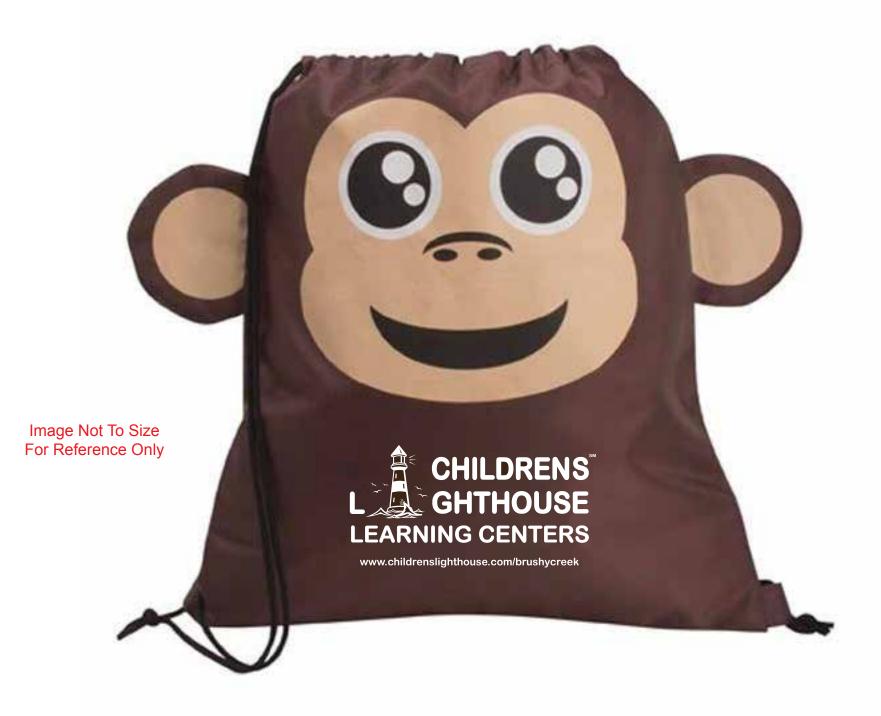

Order#: 135966 Product: Monkey Paws 'N' Claws Sport Pack Item #: 1039-307730 Imprint Method: Screen Print Bottom Center White Actual Imprint Size: 8.0286 in W x 4 in H

Actual Size of Imprint

www.childrenslighthouse.com/brushycreek