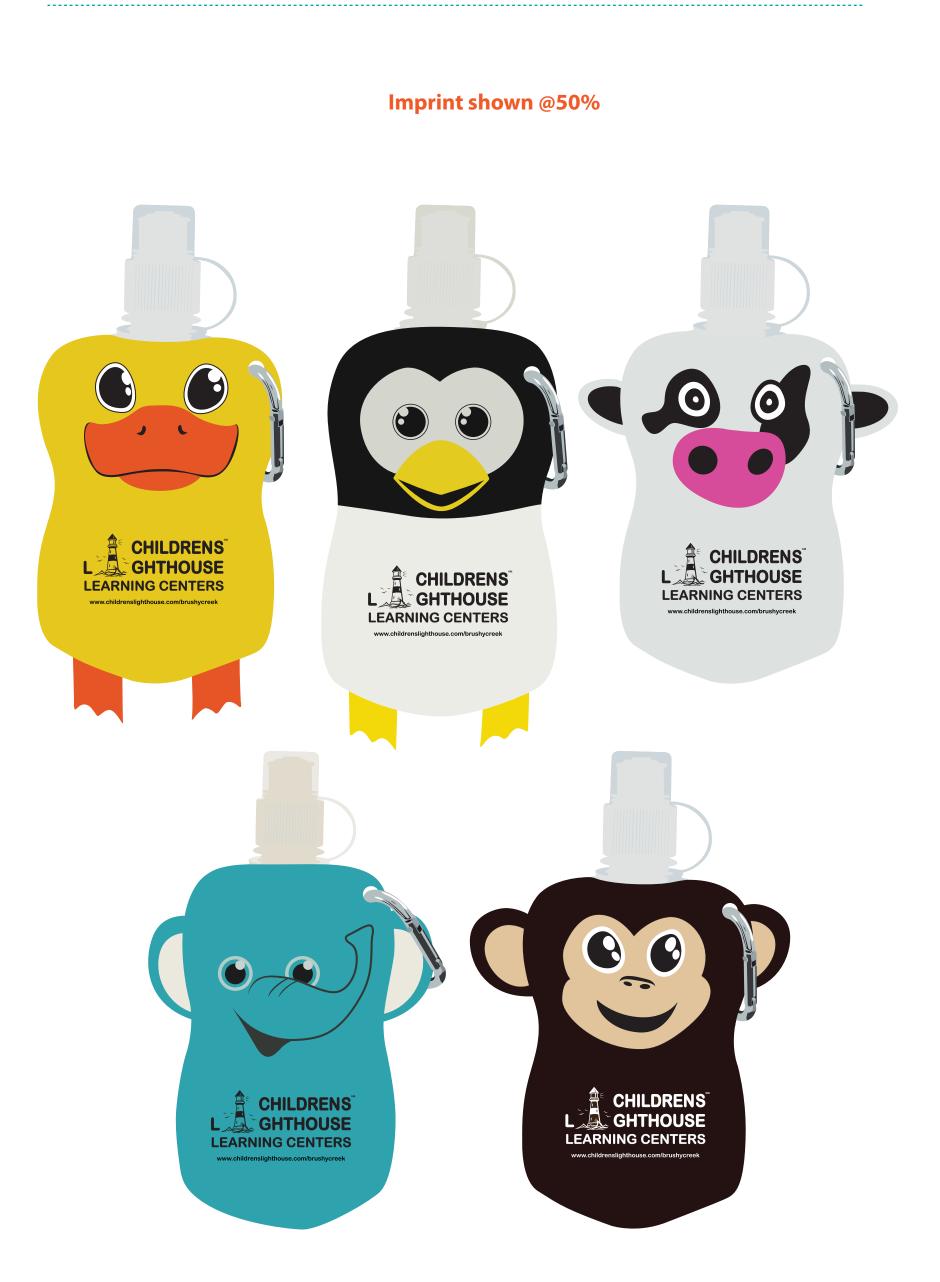

## Order#: 135966

**Actual Imprint Size:** 

Product:Paws N Claws Flat Bottle - 12 OunceItem #:1001-313429Imprint Method:Screen Print Front

- (50) Duck Paws N Claws = Black Imprint
- (50) Penguin Paws N Claws = Black Imprint
- (50) Cow Paws N Claws = Black Imprint
- (50) Elephant Paws N Claws = Black Imprint
- (50) Monkey Paws N Claws = WHITE Imprint

## Actual Size of Imprint Dotted Lines don't print