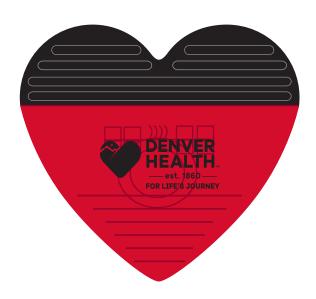

Order#: 135940

Product: Heart Power Clip Item #: 1008-307238

Imprint Method: 1008-307238: Black Actual Imprint Size: 1.25"W x 0.5"H

## **ACTUAL SIZE**

"®" will print as a dot at such a small size. I recommend removing, or leaving as is. Please advise.