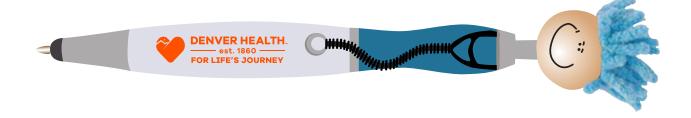

Order#: 135940

**Product**: Mop Topper™ Stethoscope Stylus Pen: Blue

**Item #**: 1097-312579

Imprint Method: Pad Print on the On barrel one side: Orange 021

Actual Imprint Size: 1.37"W x 0.27"H