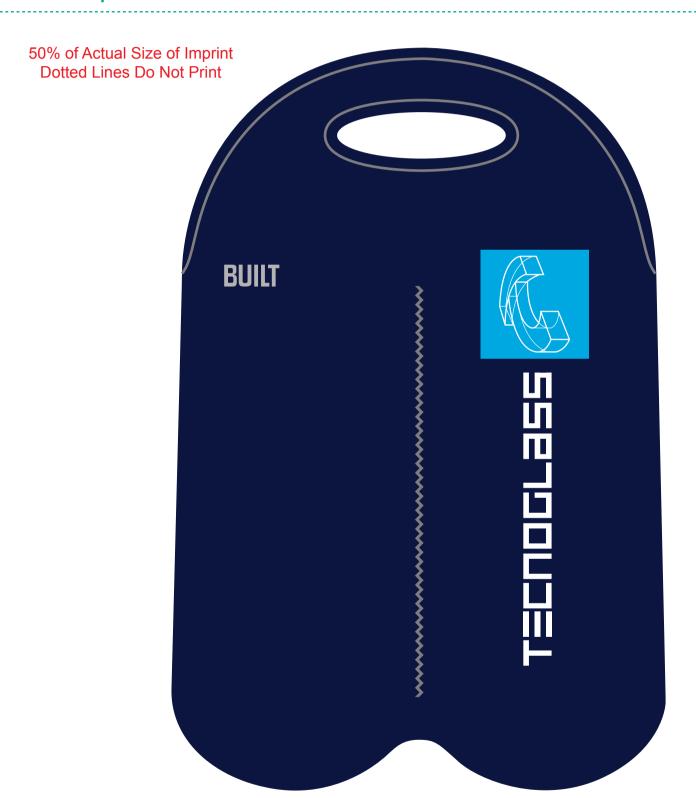

**Order#**: 135932

**Product:** BUILT® Two Bottle Tote: Midnight

**Item #**: 1097-305506

Imprint Method: HeatTransfer on the Side 1 (with BUILT®logo): Light Blue PMS 2955, White

Actual Imprint Size: 2.25"W x 8.6"H