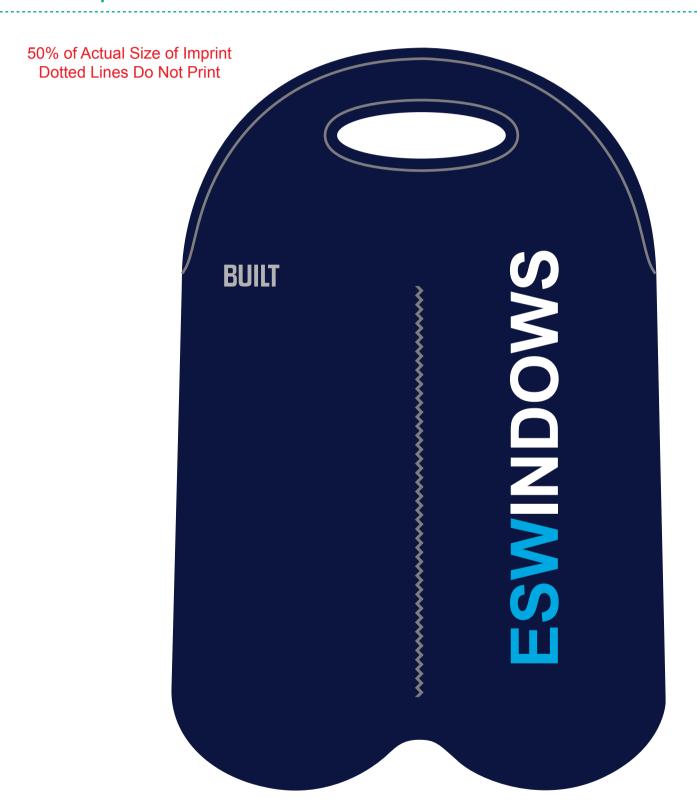

Customer Service E-mail: service@garrettspecialties.com

**Order#:** 135932

**Product:** BUILT® Two Bottle Tote: Midnight

**Item #**: 1097-305506

Imprint Method: Heat Transfer on the Side 1 (with BUILT®logo): Light Blue PMS 2955, White

Actual Imprint Size: 1"W x 8.6"H