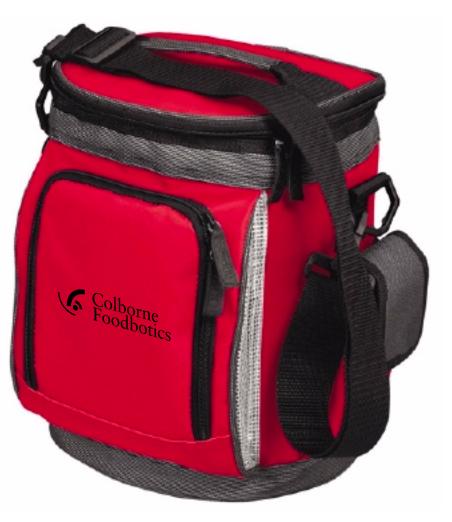

Order#:135907Product:Koozie™ Sport Bag Cooler: RedItem #:1086-101936Imprint Method:Screen Print on the Front Pouch: BlackActual Imprint Size:3"W × 0.7"H

Actual Size of Imprint Dotted Lines Do Not Print

Image Not To Size For Reference Only