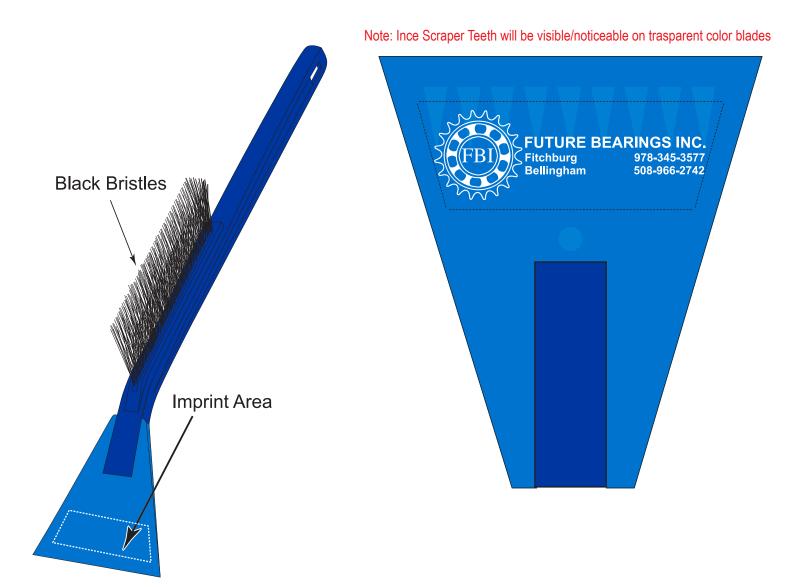

**Order#**: 135899

Product: Deluxe Ice Scraper Snowbrush: Translucent Blue Blade / Blue Handle

Item #: 1116-100056

Imprint Method: Screen Print on the Blade: White

Actual Imprint Size: 2.8"W x 1"H