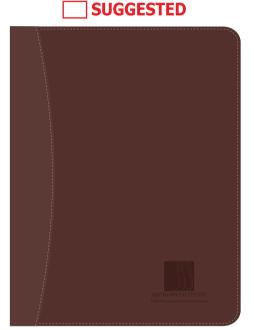

Order#:135887Product:Soho Leather Business Portfolio: BrownItem #:1097-302197Imprint Method:Debossed on the Front (Lower left corner)

Note: The tagline "Hotel Management.." is too small and will not be legible. We suggest enlarging it as shown in the Suggested option. Please advise.