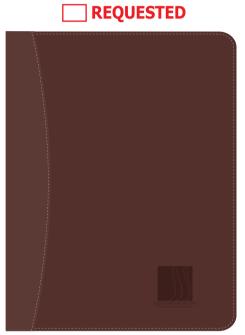

Order#:135887Product:Soho Leather Business Portfolio: BrownItem #:1097-302197Imprint Method:Debossed on the Front (Lower left corner)

Note: The tagline "Hotel Management.." is too small and will not be legible. We suggest enlarging it as shown in the Suggested option. Please advise.