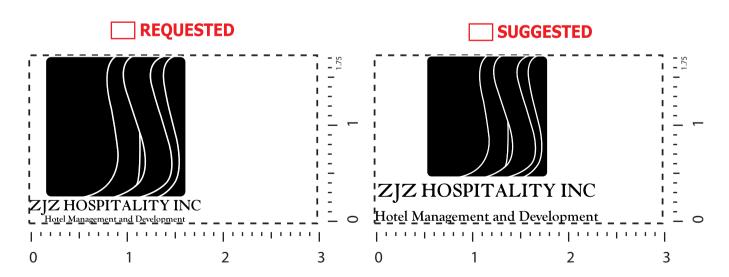

Order#:135887Product:Soho Leather Business Portfolio: BrownItem #:1097-302197Imprint Method:Debossed on the Front (Lower left corner)

Note: The tagline "Hotel Management.." is too small and will not be legible. We suggest enlarging it as shown in the Suggested option. Please advise.