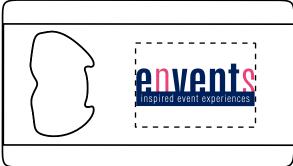

Order#: 135884

**Product:** Steel Bottle Opener

Item #: 1086-305870

Imprint Method: Pad Print on the Top: Magenta 205, Navy Blue 281

Actual Imprint Size: 1.25"W x 0.5"H

Actual Size of Imprint
Dotted Lines Do Not Print