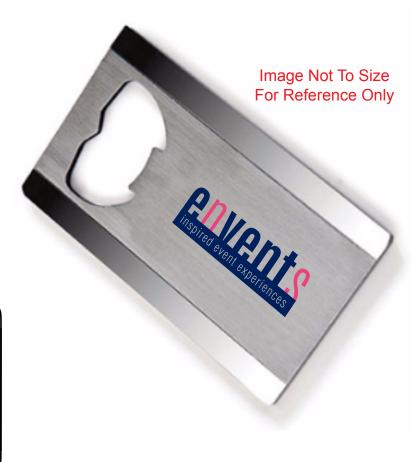

Order#: 135884

**Product:** Steel Bottle Opener

Item #: 1086-305870

Imprint Method: Pad Print on the Top: Magenta 205, Navy Blue 281

Actual Imprint Size: 1.25"W x 0.5"H

Actual Size of Imprint
Dotted Lines Do Not Print