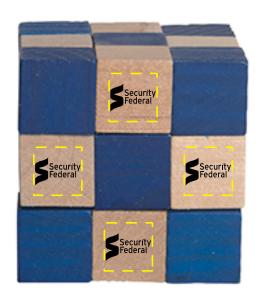

Order#: 135883

**Product**: Wooden Elastic Cube Puzzle: Blue

**Item #**: 1364-308193

Imprint Method: Screen Print on the Front (Light wood pieces): Black

Actual Imprint Size: 0.5"W x 0.3"H

Note: The text "Investment Services" is way too small and will not print cleanly on this item. For this reason I have removed it.

Please advise if this is okay.

## \*\*\*IMPORTANT INFORMATION\*\*\* (PLEASE READ)

Please proof carefully for spelling errors, omissions, and layout accuracy. It is your responsibility to correct any errors. Garrett Specialties assumes no responsibility for errors after a proof has been authorized to print. Please note changes or revisions to your proof from your original instructions may cause revision in your ship date. Delays in paper proof approval also may require a change in your schedule ship dates. Occasionally, some fax machines may distort the image. Please pay close attention to numbers.

It is imperative that you view your e-proof and submit your approval and/or changes promptly to maintain your anticipated delivery date.

Please keep in mind that this virtual proof is not a printed sample of your artwork on our product. The size and placement of the artwork may vary from this proof when actually printed on the product. Carefully review the attached proof for verification of copy & layout.

Due to inherent technical differences in color monitors, the imprint colors and product colors depicted in the attached proof will not resemble those in the final product. We make every effort to match requested custom colors, but cannot guarantee a 100% exact match. Imprints are applied using pad or screen inks. These inks are hand mixed as close as possible to the requested color but may vary 2 to 4 shades. For this reason an exact PMS match cannot be guaranteed. Your order is ON HOLD until we receive an approval from you in reference to your artwork.