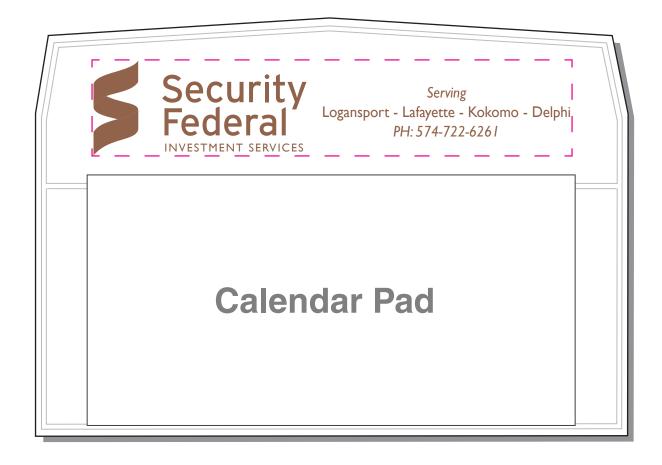

**Order#**: 135883

**Product:** Virginian Desk Calendar: Gold

Item #: 1221-301876

Imprint Method: Pad Print on the Top Panel: Gold 876

Actual Imprint Size: 5"W x 1"H

## \*\*\*IMPORTANT INFORMATION\*\*\* (PLEASE READ)

Please proof carefully for spelling errors, omissions, and layout accuracy. It is your responsibility to correct any errors. Garrett Specialties assumes no responsibility for errors after a proof has been authorized to print. Please note changes or revisions to your proof from your original instructions may cause revision in your ship date. Delays in paper proof approval also may require a change in your schedule ship dates. Occasionally, some fax machines may distort the image. Please pay close attention to numbers.

It is imperative that you view your e-proof and submit your approval and/or changes promptly to maintain your anticipated delivery date.

Please keep in mind that this virtual proof is not a printed sample of your artwork on our product. The size and placement of the artwork may vary from this proof when actually printed on the product. Carefully review the attached proof for verification of copy & layout.

Due to inherent technical differences in color monitors, the imprint colors and product colors depicted in the attached proof will not resemble those in the final product. We make every effort to match requested custom colors, but cannot guarantee a 100% exact match. Imprints are applied using pad or screen inks. These inks are hand mixed as close as possible to the requested color but may vary 2 to 4 shades. For this reason an exact PMS match cannot be guaranteed. Your order is ON HOLD until we receive an approval from you in reference to your artwork.