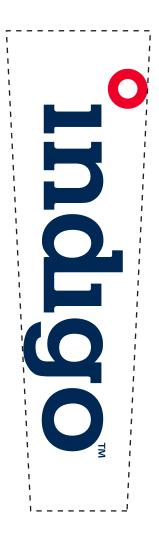

Order#: 135882

**Product:** Mini Car Charger with Key Ring: Blue

Item #: 1097-313615

Imprint Method: Pad Print on the Front (key ring to the left): White

Actual Imprint Size: 1.25"W x 0.4"H

Note: "TM" is very small and will not print legibly

Actual Size of Imprint **Dotted Lines Do Not Print** 