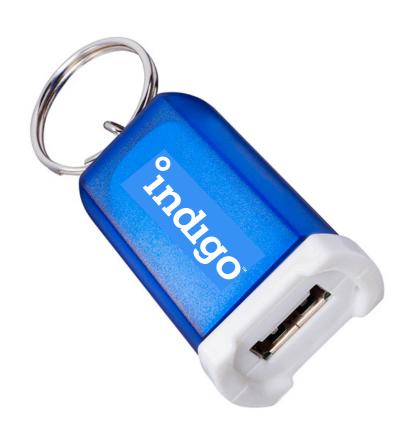

Order#: 135882

**Product:** Mini Car Charger with Key Ring: Blue

Item #: 1097-313615

Imprint Method: Pad Print on the Front (key ring to the left): White

Actual Imprint Size: 1.25"W x 0.4"H

Note: "TM" is very small and will not print legibly

Actual Size of Imprint **Dotted Lines Do Not Print** 