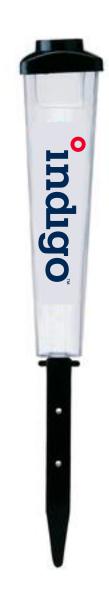

Order#: 135882

**Product:** Triangle Rain Gauge: Clear

Item #: 1118-102971

Imprint Method: Pad Print on the Front: Navy 295, Red 185

Actual Imprint Size: 1.3"W x 4"H