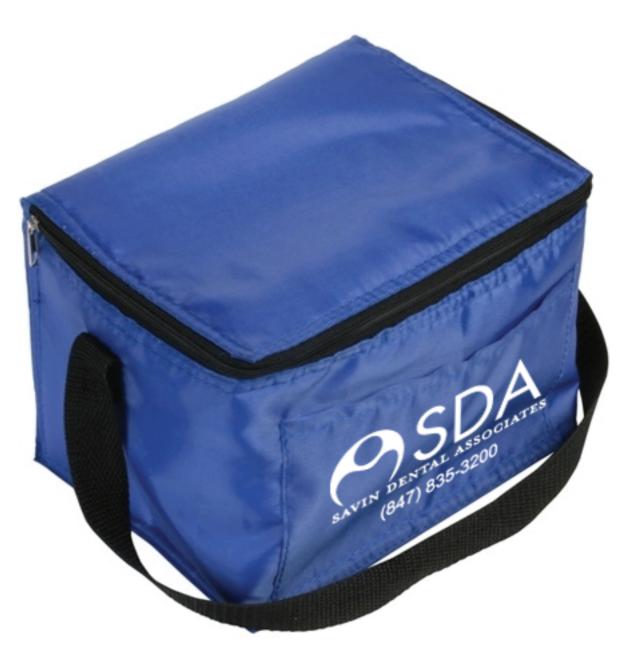

**eProof** 

Order#: 135879

Product: Snow Roller 6 Pack Cooler Bag

Item #: 1008-304448

Imprint Method: Screen Print White

**ACTUAL SIZE** 

Actual Size of Imprint 2.25"H x 5"W