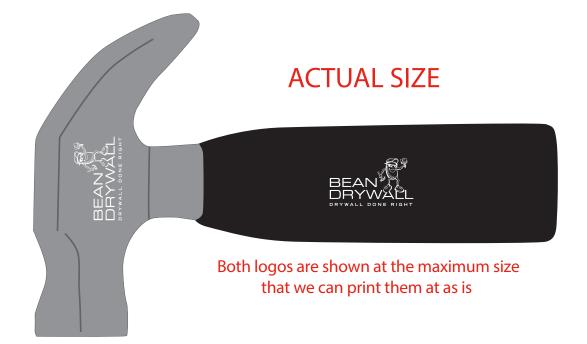

Order#:135851Product:Hammer Stress BallItem #:1008-100774Imprint Method:Pad Print on the Front Side of Handle & Head: White ImprintActual Imprint Size:0.87"W x 0.5"H

ART NOTE: THE VERY SMALL DETAILS IN THE LOGO WILL FILL IN WHEN PRINTED AT THE IMPRINT SIZE. PLEASE ADVISE.