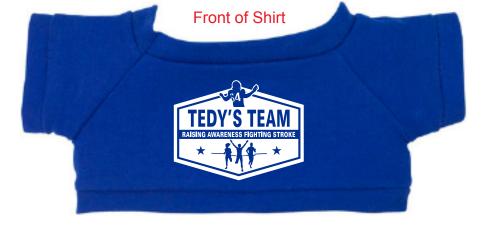

Order#: 135835-Q

Product: Cuddly Stuffed Bear: Brown Bear, Royal Blue T Shirt

Item #: 1206-313978

**Imprint Method**: Pad Print on the T-Shirt (Front & Back): White **Actual Imprint Size**: 2"W x 1.5"H (Front), 2"W x 1.5"H (Back)

## Actual Size of Imprint Dotted Lines Do Not Print