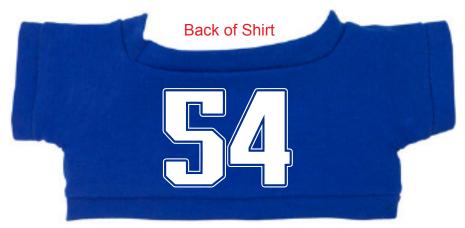

Order#: 135835-Q

Product: Cuddly Stuffed Bear: Brown Bear, Royal Blue T Shirt

Item #: 1206-313978

**Imprint Method**: Pad Print on the T-Shirt (Front & Back): White **Actual Imprint Size**: 2"W x 1.5"H (Front), 2"W x 1.5"H (Back)

## Actual Size of Imprint Dotted Lines Do Not Print