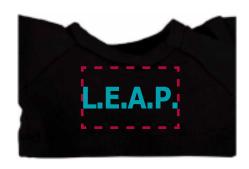

CAREFULLY REVIEW THE ARTWORK ATTACHED.

Order#: 135805

**Product:** Frog Wild Bunch KeyTag: BlackT Shirt

Item #: 1039-303724

Imprint Method: Screen Print on the Shirt (Center): Teal 320

Actual Imprint Size: 1"W x 0.25"H

Actual Size of Imprint **Dotted Lines Do Not Print** 