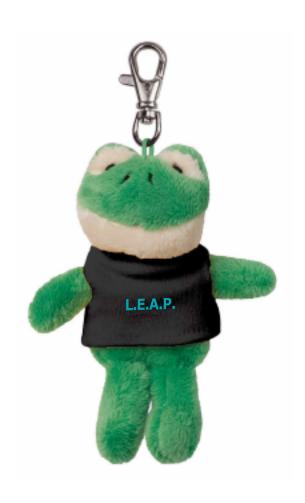

CAREFULLY REVIEW THE ARTWORK ATTACHED.

Order#: 135805

**Product:** Frog Wild Bunch KeyTag: BlackT Shirt

Item #: 1039-303724

Imprint Method: Screen Print on the Shirt (Center): Teal 320

Actual Imprint Size: 1"W x 0.25"H