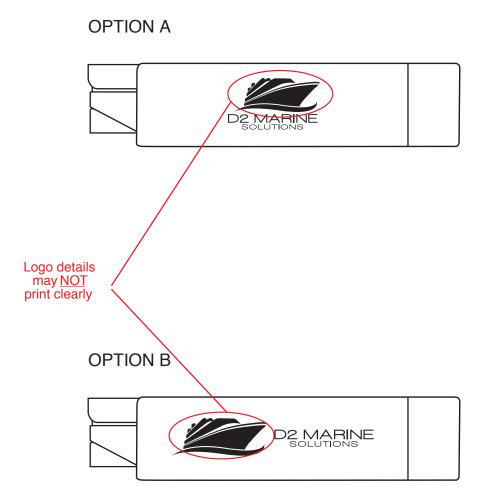

a promotional product company

2 Split Rock Drive Suite 11, Cherry Hill, NJ 08003 **Telephone**: 1-856 424-4818 or 1-800 320-1510

Fax: 1-856 424-5269

Hours of Operation: 9:00 - 5:30 pm Eastern, M - F

Customer Service E-mail: service@garrettspecialties.com

Order#: 135783

**Product:** Traditional Razor Blade Box Cutter: Blue

**Item #**: 1412-316163

Imprint Method: Screen Print on the Side: White Imprint

## PLEASE ADVISE IF EITHER OF THE TWO OPTIONS BELOW ARE APPROVED FOR PRODUCTION



## \*\*\*IMPORTANT INFORMATION\*\*\* (PLEASE READ)

Please proof carefully for spelling errors, omissions, and layout accuracy. It is your responsibility to correct any errors. Garrett Specialties assumes no responsibility for errors after a proof has been authorized to print. Please note changes or revisions to your proof from your original instructions may cause revision in your ship date. Delays in paper proof approval also may require a change in your schedule ship dates. Occasionally, some fax machines may distort the image. Please pay close attention to numbers.

It is imperative that you view your e-proof and submit your approval and/or changes promptly to maintain your anticipated delivery date.

Please keep in mind that this virtual proof is not a printed sample of your artwork