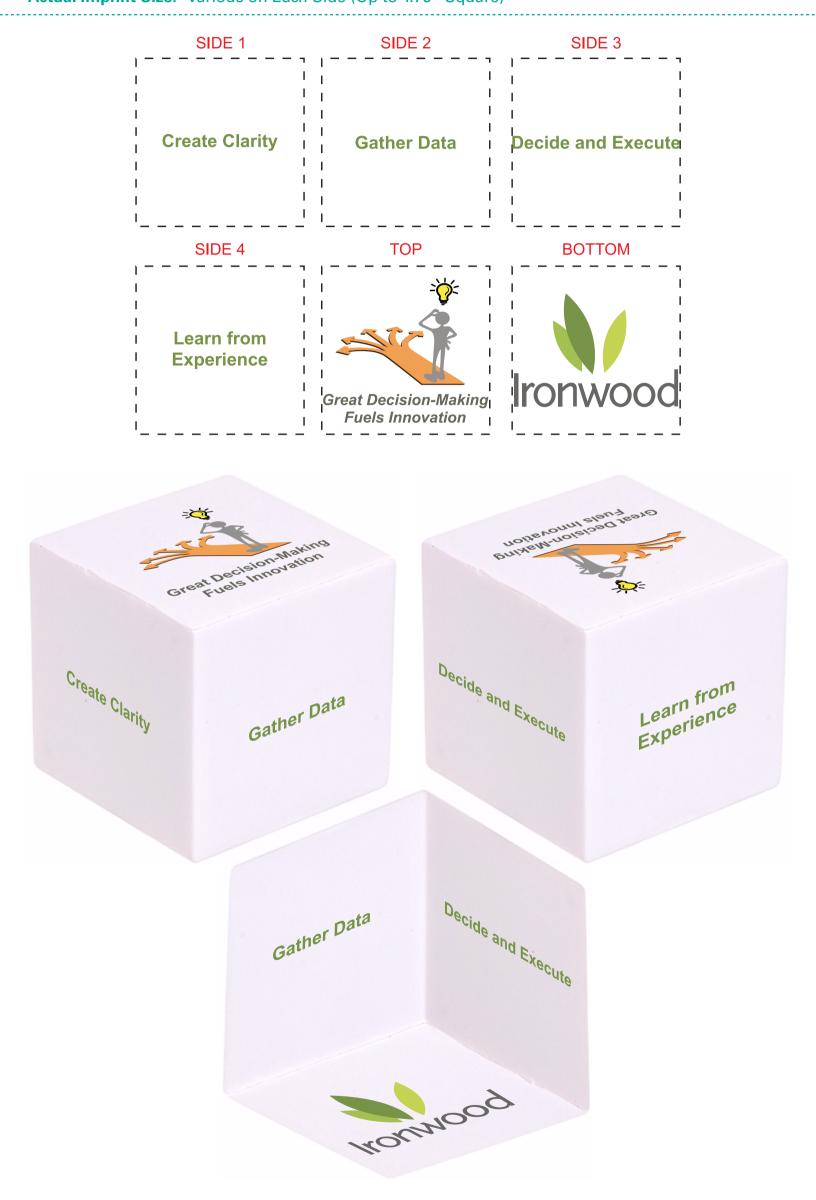

**Order#**: 135780-Q

**Product:** Cube Shape Stress Ball - Digital Printing

Item #: 1008-315755

Imprint Method: Digital Full Color on All Six Sides

Actual Imprint Size: Various on Each Side (Up to 1.75" Square)