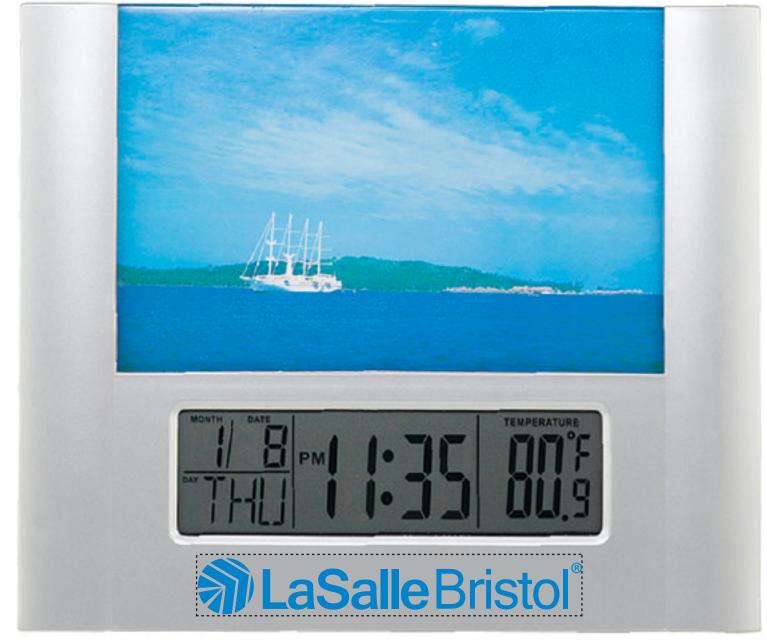

Order#:135778Product:Picture Frame LCD ClockItem #:1101-309152Imprint Method:Screen Print on the Front (Below Display): Process BlueActual Imprint Size:4"W x 0.6"H

## Actual Size of Imprint Dotted Lines Do Not Print