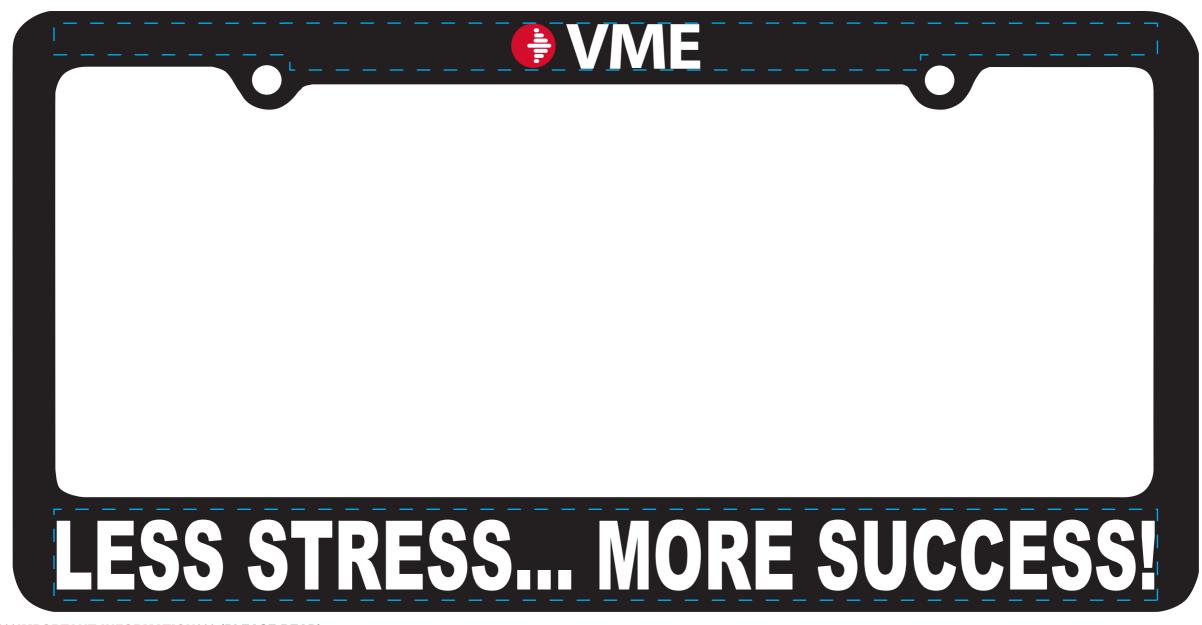

Order#: 135744-Q

**Product:** Classic License Plate Frame: Black

Item #: 1116-303204

Imprint Method: Screen Print on the Top and Bottom of Frame: Red 186, White

**Actual Imprint Size**: 2"W x 0.47"H (Top), 11.5"W x 0.75"H (Bottom)

## \*\*\*IMPORTANT INFORMATION\*\*\* (PLEASE READ)

Please proof carefully for spelling errors, omissions, and layout accuracy. It is your responsibility to correct any errors. Garrett Specialties assumes no responsibility for errors after a proof has been authorized to print. Please note changes or revisions to your proof from your original instructions may cause revision in your ship date. Delays in paper proof approval also may require a change in your schedule ship dates. Occasionally, some fax machines may distort the image. Please pay close attention to numbers.

It is imperative that you view your e-proof and submit your approval and/or changes promptly to maintain your anticipated delivery date.

Please keep in mind that this virtual proof is not a printed sample of your artwork on our product. The size and placement of the artwork may vary from this proof when actually printed on the product. Carefully review the attached proof for verification of copy & layout.