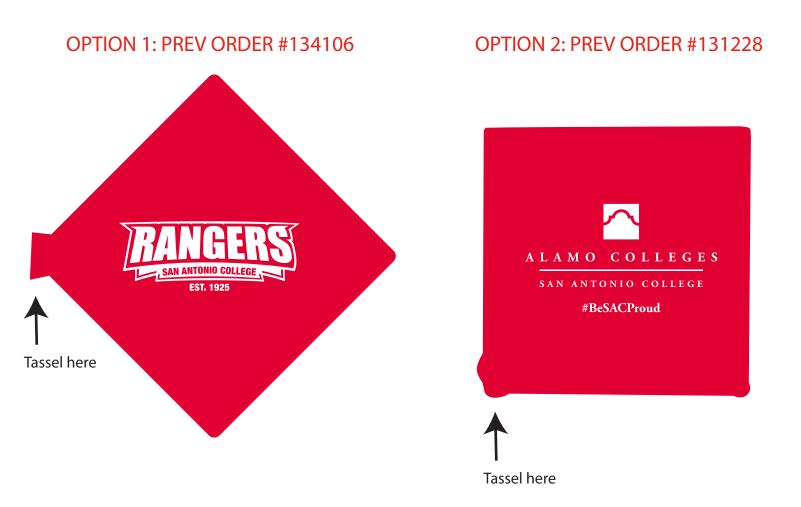

Order#: 135738 Product: Graduation Cap Stress Ball: Red Item #: 1008-100791 Imprint Method: Pad Print on the Top Side: White

> NOTES: You have used two different logos on previous orders. Please advise which option below you'd like to proceed with for the art.