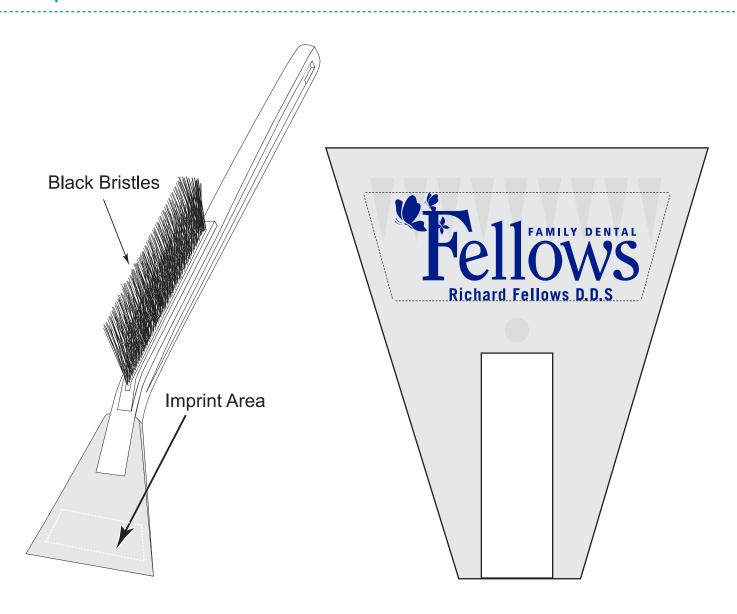

**Order#**: 135729

**Product:** Deluxe Ice Scraper Snowbrush: Clear/White

Item #: 1116-100056

Imprint Method: Screen Print on the Blade only: Reflex Blue

Actual Imprint Size: 2.5"W x 1.1"H