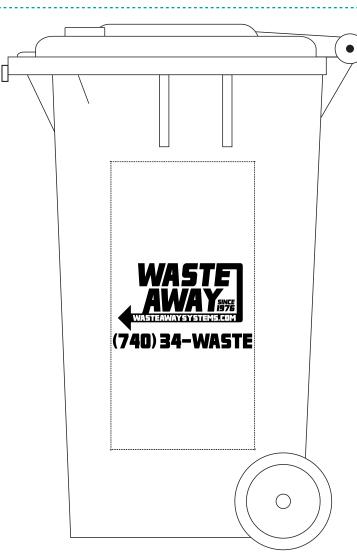

Order#: 135723

**Product:** Garbage Can Container - Grey

Item #: 1094-104302

**Imprint Method:** Screen Print on the Right Side - White

Actual Size of Imprint
Dotted Lines Do Not Print
1-7/8"w x 3"h

NOTE: Small areas in artwork may fill in.

## right side

Product with Imprint shown at 100%