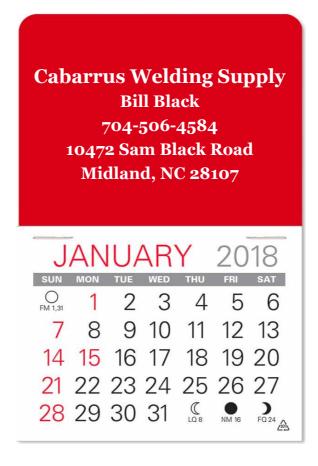

**Order#**: 135683

**Product**: Traditional Value Stick™ Calendar: Red

Item #: 221-305464

Imprint Method: Foil Stamp on the Top Front: White

Actual Imprint Size: 2.6"W x 1.2"H