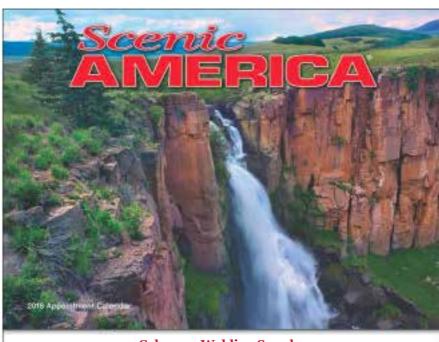

Order#: 135683

**Product:** American Scenes Wall Calendar

Item #: 1295-104983

Imprint Method: Offset Print on the Drop Ad: Red 185

Actual Imprint Size: 4.1"W x 1.6"H

## Cabarrus Welding Supply Bill Black 704-506-4584 10472 Sam Black Road Midland, NC 28107

Cabarrus Welding Supply Bill Black 704-506-4584 10472 Sam Black Road Midland, NC 28107