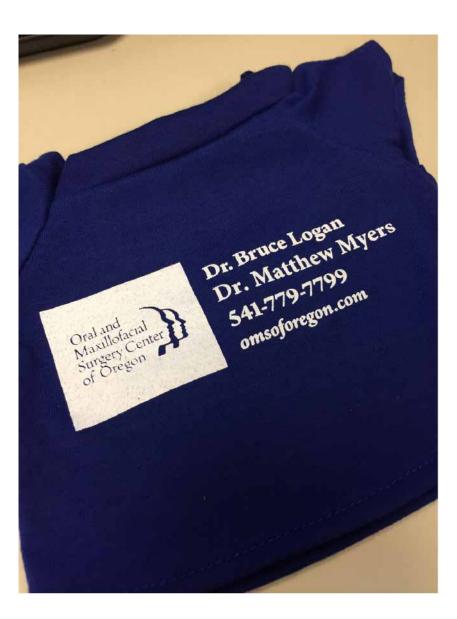

**Dr. Bruce Logan** 

541-779-7799 omsoforegon.com

Dr. Matthew Myers

Order#: 135680 Product: Soft Plush Dog: Blue T Shirt Item #: 1323-315622 Imprint Method: Screen Print on the Tee-Front: White Imprint

\*\*\***IMPORTANT INFORMATION**\*\*\* (PLEASE READ) Please proof carefully for spelling errors, omissions, and layout accuracy. It is your responsibility to correct any errors. Garrett Specialties assumes no responsibility for errors after a proof has been authorized to print. Please note changes or revisions to your proof from your original instructions may cause revision in your ship date. Delays in paper proof approval also may require a change in your schedule ship dates. Occasionally, some fax machines may distort the image. Please pay close attention to numbers.