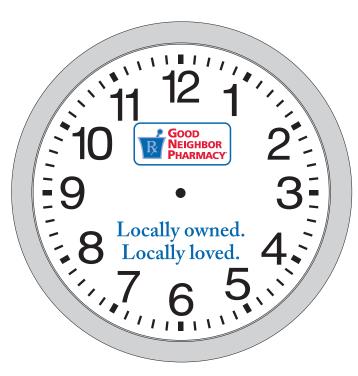

Order#: 135669

Product: Slim Wall Clock 12 inch: Silver

**Item #**: 1087-300940

Imprint Method: 4 Color Process on the Face

30% OF ACTUAL SIZE

## \*\*\*IMPORTANT INFORMATION\*\*\* (PLEASE READ)

Please proof carefully for spelling errors, omissions, and layout accuracy. It is your responsibility to correct any errors. Garrett Specialties assumes no responsibility for errors after a proof has been authorized to print. Please note changes or revisions to your proof from your original instructions may cause revision in your ship date. Delays in paper proof approval also may require a change in your schedule ship dates. Occasionally, some fax machines may distort the image. Please pay close attention to numbers.

It is imperative that you view your e-proof and submit your approval and/or changes promptly to maintain your anticipated delivery date.

Please keep in mind that this virtual proof is not a printed sample of your artwork on our product. The size and placement of the artwork may vary from this proof when actually printed on the product. Carefully review the attached proof for verification of copy & layout.