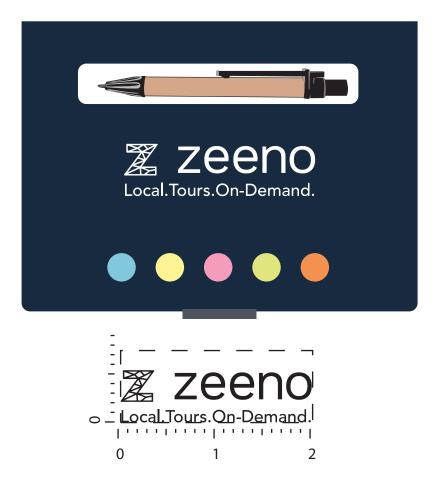

Order#:135658Product:Eco Stowaway Stocky Jotter with Pen: BlueItem #:1097-305600Imprint Method:Pad Print on the Cover of Book: WhiteActual Imprint Size:2"W x 0.54"H

Note: On your order, you had selected a portrait orientation for your artwork. Because of the way your artwork is laid out, I suggest landscape as shown below. Please advise.