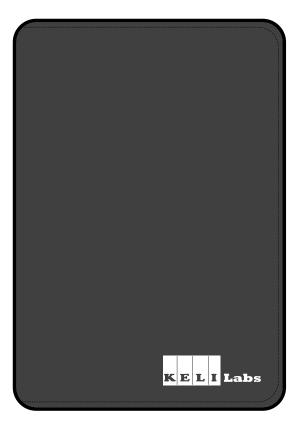

**Order#**: 135569

**Product:** Reflections Junior Padfolio

**Item #**: 1101-309189

Imprint Method: Screen Print on the Front (Lower Right corner): White

Actual Imprint Size: 2.25"W x 0.68"H

Logo has been reduced from 2.75" wide to 2.25" wide

Image Not To Size For Reference Only