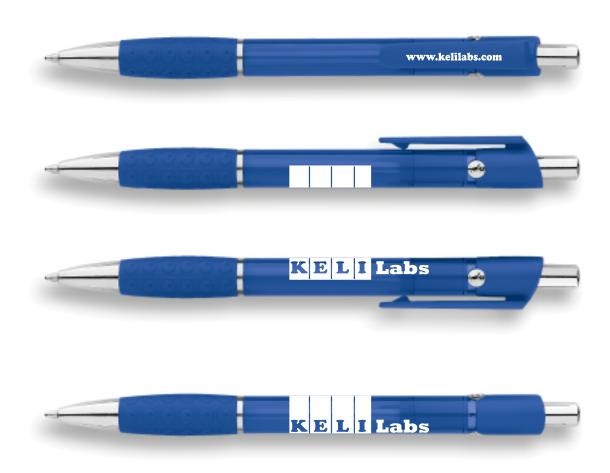

Order#: 135569

**Product:** BIC® Anthem Pen: Translucent Blue

**Item #**: 1090-313826

**Imprint Method:** Screen Print on the Barrel, On the Clip: White

**Actual Imprint Size:** 1.5"W x 0.5"H, 1"W x 0.1"H (Clip)