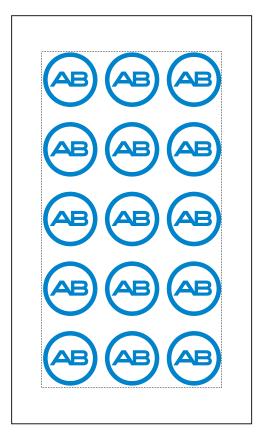

Order#: 135563
Product: Fandana
Item #: 1016-310740

Imprint Method: Screen Print on the Front: See Below

Actual Imprint Size: 7.5"W x 14"H

Option 1- Process Blue imprint on White

Option 2- Black imprint on Blue