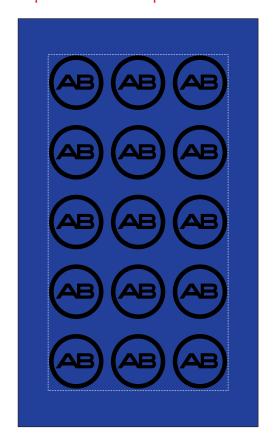

Order#: 135563
Product: Fandana
Item #: 1016-310740

Imprint Method: Screen Print on the Front: See Below

Actual Imprint Size: 7.5"W x 14"H

Option 1- Process Blue imprint on White

Option 2- Black imprint on Blue