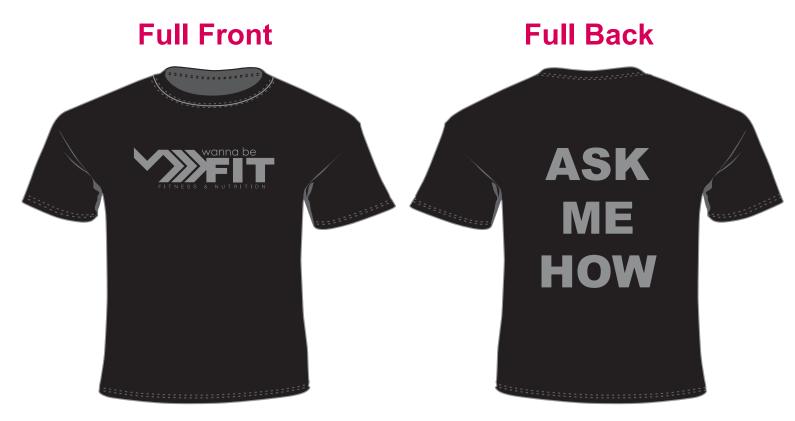

**Order#**: 135525

Product: Gildan® Ultra Cotton® Classic Fit Adult T-Shirt - Colors: Black

**Item #**: 1348-315777

Imprint Method: Silkscreen on the Full Front & Ful Back: Metallic Silver 877

Actual Imprint Size: 12"W x 3.5"H (Front), 10"W x 12"H (Back)

## **NOT ACTUAL SIZE**