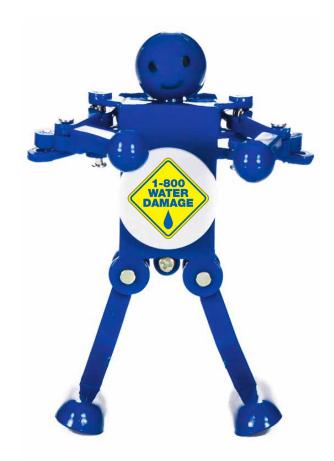

Order#: 125523 Product: Boogie Bot: Blue/White Item #: 1064-307478 Imprint Method: 4 Color Process on the Disc Actual Imprint Size: 23/32" Diameter Circle

Actual Size of Imprint Dotted Lines Do Not Print

### \*\*\*IMPORTANT INFORMATION\*\*\* (PLEASE READ)

Please proof carefully for spelling errors, omissions, and layout accuracy. It is your responsibility to correct any errors. Garrett Specialties assumes no responsibility for errors after a proof has been authorized to print. Please note changes or revisions to your proof from your original instructions may cause revision in your ship date. Delays in paper proof approval also may require a change in your schedule ship dates. Occasionally, some fax machines may distort the image. Please pay close attention to numbers.

It is imperative that you view your e-proof and submit your approval and/or changes promptly to maintain your anticipated delivery date.

Please keep in mind that this virtual proof is not a printed sample of your artwork on our product. The size and placement of the artwork may vary from this proof when actually printed on the product. Carefully review the attached proof for verification of copy & layout.

Due to inherent technical differences in color monitors, the imprint colors and product colors depicted in the attached proof will not resemble those in the final product. We make every effort to match requested custom colors, but cannot guarantee a 100% exact match. Imprints are applied using pad or screen inks. These inks are hand mixed as close as possible to the requested color but may vary 2 to 4 shades. For this reason an exact PMS match cannot be guaranteed. Your order is ON HOLD until we receive an approval from you in reference to your artwork.