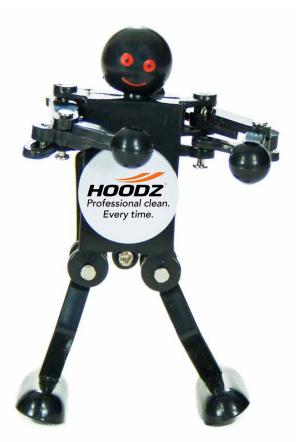

Order#: 125523 Product: Boogie Bot: Black/White Item #: 1064-307478 Imprint Method: 4 Color Process on the Disc Actual Imprint Size: 23/32" Diameter Circle

Note: 
mark is very small and may print as a dot

Art notes: I split up the tagline and stacked it onto two lines so that it could print legibly. Please advise if this is okay.

> HOOD2 Professional clean, Every time.

Actual Size of Imprint Dotted Lines Do Not Print

### \*\*\*IMPORTANT INFORMATION\*\*\* (PLEASE READ)

Please proof carefully for spelling errors, omissions, and layout accuracy. It is your responsibility to correct any errors. Garrett Specialties assumes no responsibility for errors after a proof has been authorized to print. Please note changes or revisions to your proof from your original instructions may cause revision in your ship date. Delays in paper proof approval also may require a change in your schedule ship dates. Occasionally, some fax machines may distort the image. Please pay close attention to numbers.

It is imperative that you view your e-proof and submit your approval and/or changes promptly to maintain your anticipated delivery date.

Please keep in mind that this virtual proof is not a printed sample of your artwork on our product. The size and placement of the artwork may vary from this proof when actually printed on the product. Carefully review the attached proof for verification of copy & layout.

Due to inherent technical differences in color monitors, the imprint colors and product colors depicted in the attached proof will not resemble those in the final product. We make every effort to match requested custom colors, but cannot guarantee a 100% exact match. Imprints are applied using pad or screen inks. These inks are hand mixed as close as possible to the requested color but may vary 2 to 4 shades. For this reason an exact PMS match cannot be guaranteed. Your order is ON HOLD until we receive an approval from you in reference to your artwork.