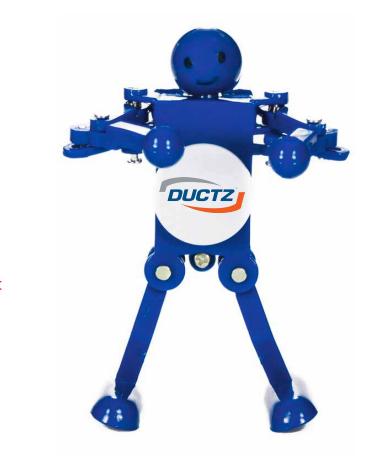

Order#: 125523 Product: Boogie Bot: Blue/White Item #: 1064-307478 Imprint Method: 4 Color Process on the Disc Actual Imprint Size: 23/32" Diameter Circle

### Note: ® mark is very small and may print as a dot

Actual Size of Imprint Dotted Lines Do Not Print

#### \*\*\*IMPORTANT INFORMATION\*\*\* (PLEASE READ)

Please proof carefully for spelling errors, omissions, and layout accuracy. It is your responsibility to correct any errors. Garrett Specialties assumes no responsibility for errors after a proof has been authorized to print. Please note changes or revisions to your proof from your original instructions may cause revision in your ship date. Delays in paper proof approval also may require a change in your schedule ship dates. Occasionally, some fax machines may distort the image. Please pay close attention to numbers.

It is imperative that you view your e-proof and submit your approval and/or changes promptly to maintain your anticipated delivery date.

Please keep in mind that this virtual proof is not a printed sample of your artwork on our product. The size and placement of the artwork may vary from this proof when actually printed on the product. Carefully review the attached proof for verification of copy & layout.

Due to inherent technical differences in color monitors, the imprint colors and product colors depicted in the attached proof will not resemble those in the final product. We make every effort to match requested custom colors, but cannot guarantee a 100% exact match. Imprints are applied using pad or screen inks. These inks are hand mixed as close as possible to the requested color but may vary 2 to 4 shades. For this reason an exact PMS match cannot be guaranteed. Your order is ON HOLD until we receive an approval from you in reference to your artwork.