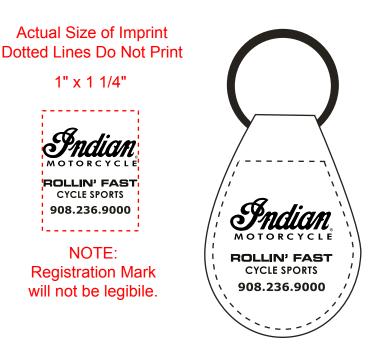

Order#: 135509 Product: Leather Key Fob Item #: 1041-107119 Imprint Method: Debossed on the Front