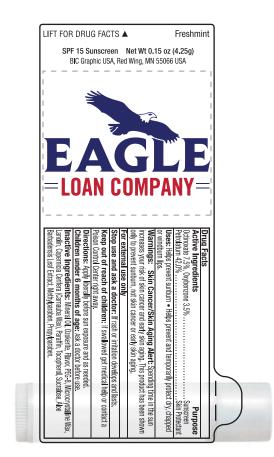

Order#: 135498 Product: Lip Balm SPF-15 Item #: 1010-314745 Imprint Method: 4 Color Process on the Label Actual Imprint Size: 1.75"W x 1"H

## \*\*\*IMPORTANT INFORMATION\*\*\* (PLEASE READ)

Please proof carefully for spelling errors, omissions, and layout accuracy. It is your responsibility to correct any errors. Garrett Specialties assumes no responsibility for errors after a proof has been authorized to print. Please note changes or revisions to your proof from your original instructions may cause revision in your ship date. Delays in paper proof approval also may require a change in your schedule ship dates. Occasionally, some fax machines may distort the image. Please pay close attention to numbers.

It is imperative that you view your e-proof and submit your approval and/or changes promptly to maintain your anticipated delivery date.

Please keep in mind that this virtual proof is not a printed sample of your artwork on our product. The size and placement of the artwork may vary from this proof when actually printed on the product. Carefully review the attached proof for verification of copy & layout.

Due to inherent technical differences in color monitors, the imprint colors and product colors depicted in the attached proof will not resemble those in the final product. We make every effort to match requested custom colors, but cannot guarantee a 100% exact match. Imprints are applied using pad or screen inks. These inks are hand mixed as close as possible to the requested color but may vary 2 to 4 shades. For this reason an exact PMS match cannot be guaranteed. Your order is ON HOLD until we receive an approval from you in reference to your artwork.