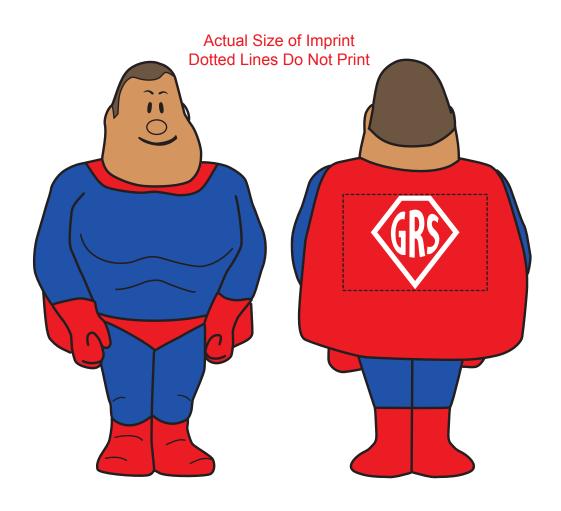

Order#: 135494-Q

**Product:** Super Hero Stress Ball

Item #: 1364-308777

Imprint Method: Pad Print on the Back: White

Actual Imprint Size: 0.92"W x 0.97"H