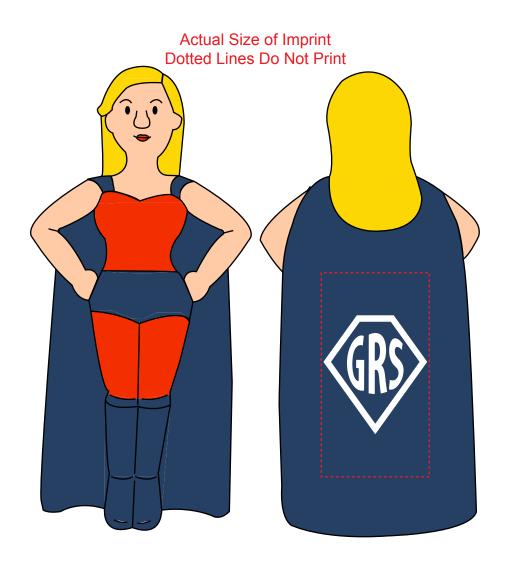

Order#: 135494-Q

**Product:** Super Heroine Stress Ball

Item #: 1008-304701

Imprint Method: Pad Print on the Back of Cape: White

Actual Imprint Size: 1"W x 1.23"H