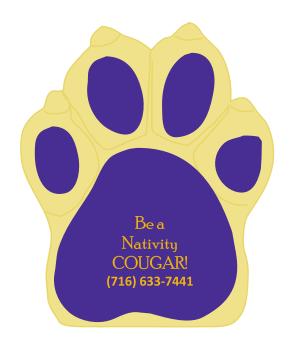

Order#: 135480

Product: Dog Paw Stress Ball Item #: 1008-100872

**Imprint Method:** Pad Print on the Front of Paw: Yellow Gold 124

**Actual Imprint Size**: 0.89"W x 0.75"H

## **ACTUAL SIZE**

200%

Be a Nativity COUGAR! (716) 633-7441