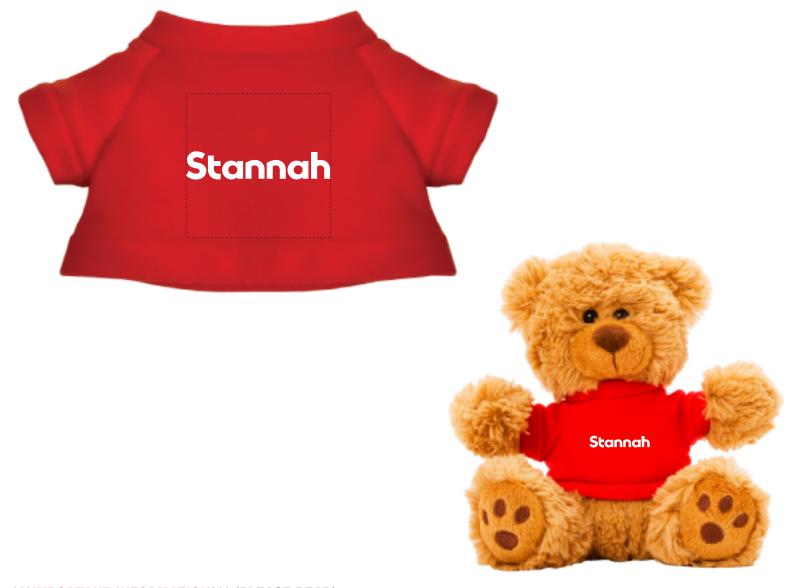

**Order#**: 135465

**Product:** Cuddly Plush Teddy Bear: RedT Shirt

**Item #**: 1016-309497

Imprint Method: Screen Print on the Shirt (Center): White

Actual Imprint Size: 1.5"W x 0.3"H

## 100% of actual size