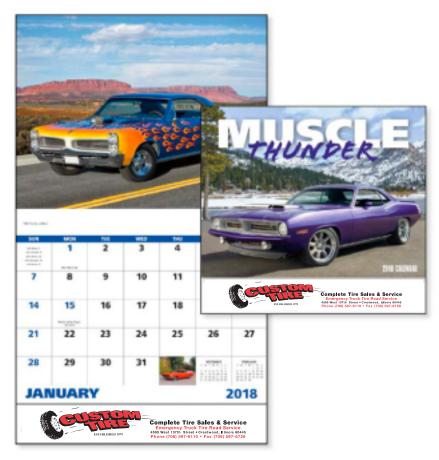

**Order#:** 135450

**Product:** Muscle Thunder Wall Calendar

**Item #**: 1146-103115

**Imprint Method:** Offset Printing on the Drop Ad Below Pad: Red 185, Black

Actual Imprint Size: 9"W x 1.38"H

## **Complete Tire Sales & Service**

Emergency Truck Tire Road Service 4500 West 137th Street • Crestwood, Illinois 60445 Phone (708) 597-6110 • Fax (708) 597-6728