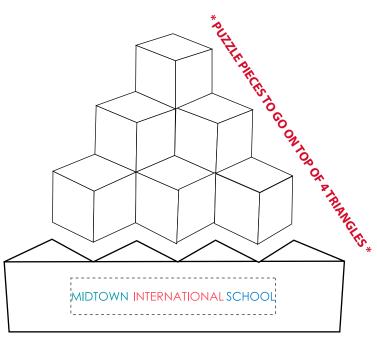

Order#: 135445

**Product:** Pyramid Stack Puzzle: White

Item #: 1008-307257

Imprint Method: Screen Print on the Side 1: PMS Colors-7711, 1785, 660

Actual Imprint Size: 2.12"W x 0.1"H

## **ACTUAL SIZE**

**BASE OF THE PUZZLE** 

NOTE: THE DOTTED BOX AROUND YOUR LOGO REPRESENTS THE IMPRINT AREA ON THE ITEM. IT IS NOT A PAT OF THE ART AND WILL NOT PRINT.