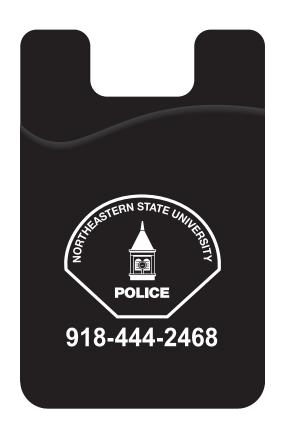

**Order#:** 135442

**Product:** Econo Silicone Mobile Device Pocket - Black

Item #: 1097-310432

**Imprint Method:** Silkscreen on the On Pocket - White

"for measurement only - logo will be imprinted center position on item (see template layout)"