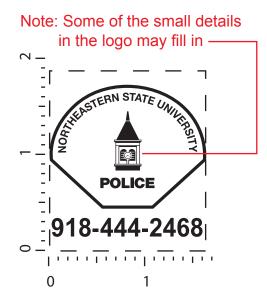

Artwork shown @ 100%

Dotted line is for FPO (FOR POSITION ONLY)
to show imprint area