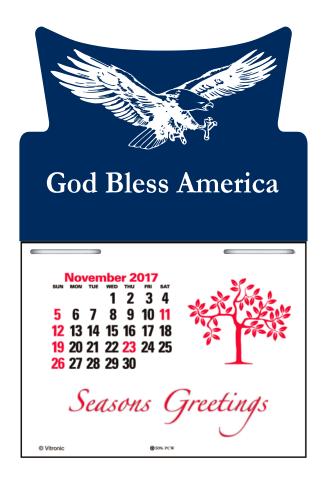

Order#: 135423 Product: Press-N-Stick<sup>™</sup> - Eagle Calendar: Navy Item #: 1039-303176 Imprint Method: Hot Stamp on theTop: White