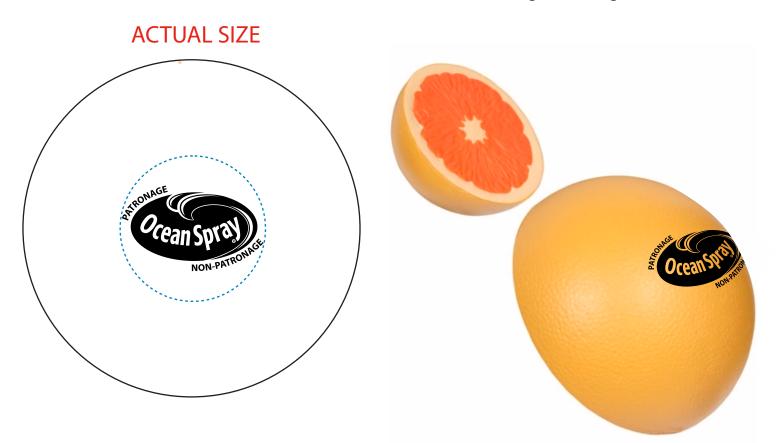

Order#:135417Product:Grapefruit Stress BallItem #:1008-304806Imprint Method:Pad Print on the Outside (diameter only): BlackActual Imprint Size:1.47"W x 0.89"H

"<sup>®</sup>" will print as a dot at such a small size. I recommend removing, or leaving as is. Please advise.