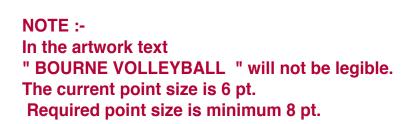

Order#: 135414 Product: Plush Baxter Bear: PurpleT Shirt Item #: 1039-308574 Imprint Method: Screen Print on theT-Shirt: White Actual Imprint Size: 1"W x 1"H

Please proof carefully for spelling errors, omissions, and layout accuracy. It is your responsibility to correct any errors. Garrett Specialties assumes no responsibility for errors after a proof has been authorized to print. Please note changes or revisions to your proof from your original instructions may cause revision in your ship date. Delays in paper proof approval also may require a change in your schedule ship dates. Occasionally, some fax machines may distort the image. Please pay close attention to numbers.